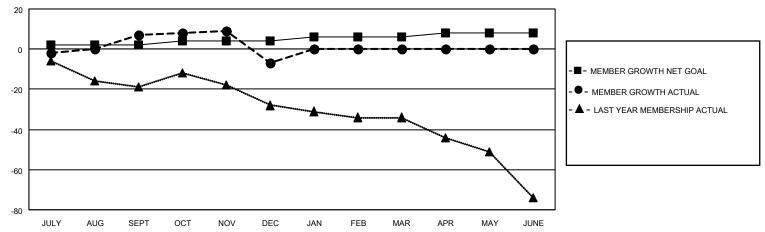

## GOALS AND ACTUAL MEMBERS CUMULATIVE

| DROPPED CLUBS: 1 |    | 28 CLUBS OF 58 ADDED 1 OR<br>MORE NEW MEMBERS | GENDER DISTRIBUTION                |              |  |
|------------------|----|-----------------------------------------------|------------------------------------|--------------|--|
|                  |    | WORE NEW WEINBERS                             | MALE                               | 729 (71.26%) |  |
|                  |    |                                               | FEMALE                             | 294 (28.74%) |  |
| DROPPED MEMBERS  |    |                                               | NON BINARY                         | 0 (0.00%)    |  |
|                  |    |                                               | PREFER NOT TO ANSWER               | 0 (0.00%)    |  |
| DECEASED         | 15 |                                               |                                    | ,            |  |
| CLUB CANCELLED   | 0  | CLICK HERE FOR CUMULATIVE                     | TOTAL FAMILY UNIT MEMBERS          | 3 124        |  |
| OTHER            | 48 | MEMBERSHIP DATA                               |                                    |              |  |
| TOTAL            | 63 |                                               | FAMILY MEMBERS PAYING HALF DUES 63 |              |  |
|                  |    |                                               |                                    |              |  |